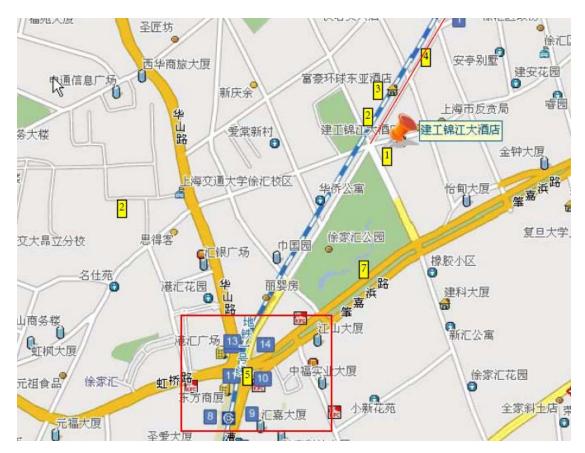

#### 2) Shuttle bus

Please go to the "Arrival Hall" door #6 and take the airport shuttle bus No. 3 (机场三线). Please get off at stop XuJiaHui (徐家汇). The price of ticket is around 18-20RMB. The interval of shuttle bus is less than 30 minutes. After getting off, you need go by step for around 150 meters to the hotel. The map is given below. The shuttle bus does not work 24 hours, if you arrive very late or very early, it is better to take taxi.

Chinese map: same as google map

A site for full Shanghai Map