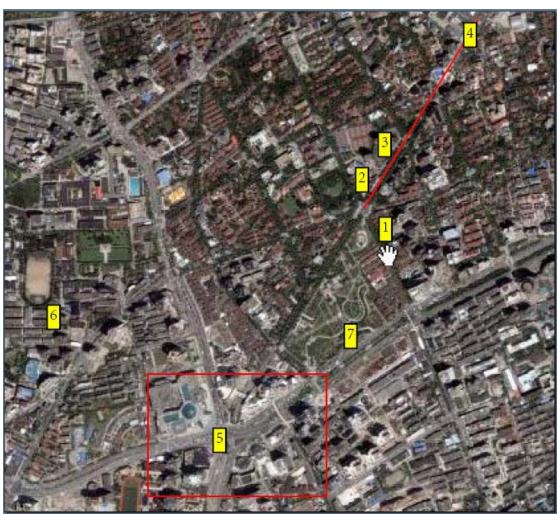

Google map: XuJiaHui district (徐家汇)

Labels in the following picture:

- 1, Jiangong Jinjiang Hotel
- 2, Hengshan Hotel
- 3, Regal East Asia Hotel
- 4, Hengshan Road
- 5, CBD of Xujiahui (shopping malls)
- 6, Shanghai Jiaotong University, Xuhui Campus.
- 7, Airport Shattle Bus Station (XuJiaHui, 徐家汇)